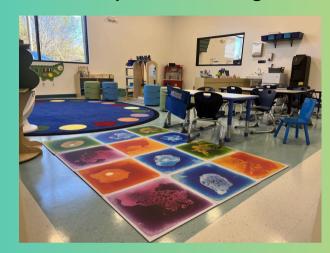

## Expanding Mental Horizons

State Of The Art Technology Room

Nursery Room Infant - 18months