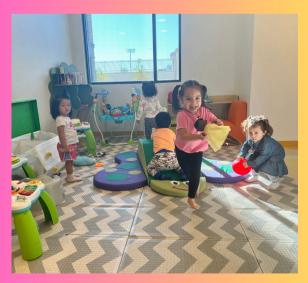

## Expanding Mental Horizons

State Of The Art Technology Room

Nursery Room Infant - 18months